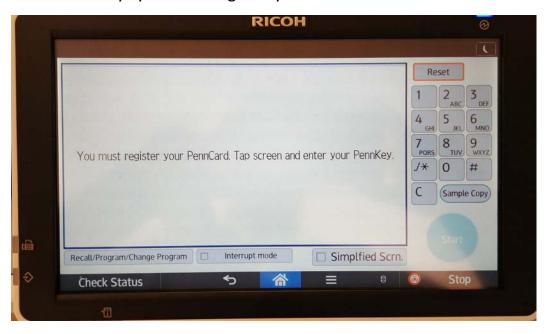

## **CARD REGISTRATION INSTRUCTIONS**

Tap or hold your PennCard on or over the card reader for about 2 seconds and you will hear a beep and see a green light flash on the card reader. A message will come on the printer screen that says you must register your PennCard.

Tap the screen with your finger and enter your Pennkey Username (whatever is before the "@" in your school email) and then your Nursing Password. For **Non-Nursing Students**, your password is Nursingxxxxxxxx (where the x's is your Penn ID number). This step is only for the initial tap of your PennCard. Once you have done this step, you will only need to tap your PennCard to print from that point on.